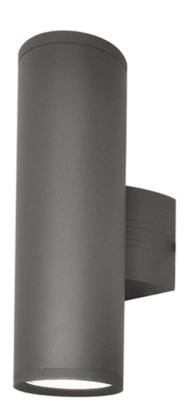

### PRODUCT DESCRIPTION

Indirect exterior lighting not only provides illumination where you want but it also highlights the building structure for a beautiful architectural effect. Our collection of up and down lighting fixtures are available in both Architectural Bronze and Brushed Aluminum.

## MATERIAL

Aluminum + Glass