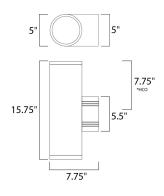

### **MEASUREMENTS**

DIMENSION : 5" W x 15.75" H x 7.75" Ext BACK PLATE : 5" W x 5.5" H x 7.75" HCO

HANGING WEIGHT : 8.25 lb

LAMPING

INPUT VOLTAGE : 120V

LUMENS : 1,280 Rated (458 Del.)

BULB : 2 x 16W LED PCB Integrated, 32W Total